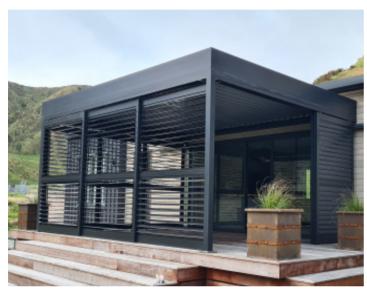

## Kiss Pivot Sun Louvres

Choose from two Airfoil and two Rectangular louvre blades.

90MM SLIDING SHUTTERS USING KISS PIVOT DRIVE SYSTEM

KISS PIVOT - 95MM BELLA VISTA RECTANGULAR LOUVRE PANEL

KISS PIVOT LOUVRES IN SLIDING PANEL