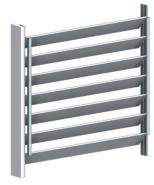

## Kiss Pivot Sun Louvres

Choose from two Airfoil and two Rectangular louvre blades.

90MM SLIDING SHUTTERS USING KISS PIVOT DRIVE SYSTEM

KISS PIVOT - 95MM BELLA VISTA RECTANGULAR LOUVRE PANEL

## Ease of Operation

- The KISS Pivot system is elegant and simple, tried and true and well proven in the market place.
- · An easy to operate, well proven sun louvre pivot system.
- · Operates off double drive-arms that can be locked closed or in various open positions.
- Offers fully adjustable louvres at little more than fixed louvre prices.
- · Ideal as a stand-along panel or used within sliding, bifolding and hinged doors
- KISS Pivot louvres allow for greater versatility and design options when considering hand adjustable louvres.
- A flush fitting stainless steel slide lock provides locking points at fully closed, 45 degrees, 90 degrees and 135 degrees.
- Each blade has a woolpile closing strip to ensure snug rattle free closing.
- $\cdot \;\;$  Functional, reliable operable louvre design