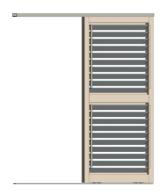

## Kiss Pivot Sun Louvres

Choose from two Airfoil and two Rectangular louvre blades.

90MM SLIDING SHUTTERS USING KISS PIVOT DRIVE SYSTEM

KISS PIVOT - 95MM BELLA VISTA RECTANGULAR LOUVRE PANEL

KISS PIVOT LOUVRES IN SLIDING PANEL