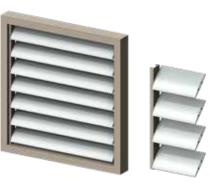

## Hand Operable Shutter Infills; KISS Pivot System

The upgraded KISS Pivot System operates by the use of Double Drive Arms that sit flush against the frame when the Louvres are closed.

For added strength the flush fixed Slide-Lock sits within the Louvre Blade and features a Marine Grade Stainless Steel locking

Select from a choice of 4 louvre blades:

- · 90mm Midi
- · 150mm Midi
- · 95mm Bella Vista
- · 95mm Bella Vista Heavy

90MM MIDI

95 BELLA VISTA

HAND OPERABLE SHUTTER INFILLS KISS PIVOT SYSTEM