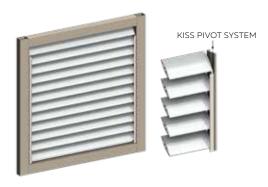

## Hand Operable Shutter Infills; KISS Pivot System

The upgraded KISS Pivot System operates by the use of Double Drive Arms that sit flush against the frame when the Louvres are closed.

For added strength the flush fixed Slide-Lock sits within the Louvre Blade and features a Marine Grade Stainless Steel locking

Select from a choice of 4 louvre blades:

- · 90mm Midi
- · 150mm Midi
- · 95mm Bella Vista
- · 95mm Bella Vista Heavy

90MM MIDI

95 BELLA VISTA

HAND OPERABLE SHUTTER INFILLS KISS PIVOT SYSTEM