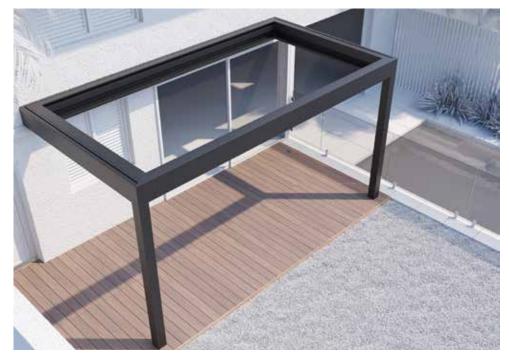

## STEP 2 THE LOUVRETEC STRUCTURAL FRAME

- · Louvretec offers a fully engineered structural aluminium frame system specifically designed for Outdoor Rooms.
- $\cdot\;$  Beams & posts are custom designed to be structurally compliant to the specific wind zone.
- Louvretec structural frames provide for clean aesthetically pleasing lines and with regular cleaning, are virtually
  maintenance free. They are also designed to incorporate wall in-fills such as outdoor blinds, frameless sliding glass doors
  as well as a range of louvre panel infills.