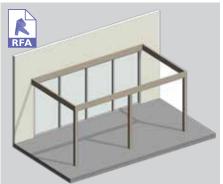

## TYPICAL FRAME LAYOUTS

LENGTH EXTENDED - CONTINUOUS SPAN

WIDTH EXTENDED

CONTACT YOUR NEAREST LOUVRETEC DEALER TO DISCUSS OPTIONS BEST SUITED FOR YOUR INSTALLATION