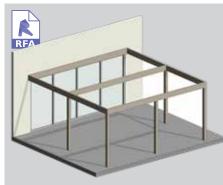

## TYPICAL FRAME LAYOUTS

LENGTH EXTENDED - CONTINUOUS SPAN

WIDTH EXTENDED

CONTACT YOUR NEAREST LOUVRETEC DEALER TO DISCUSS OPTIONS BEST SUITED FOR YOUR INSTALLATION