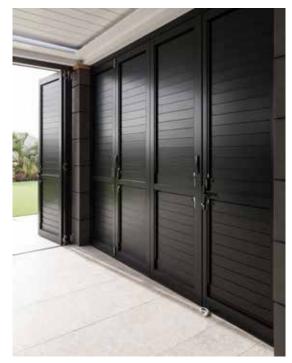

## COASTAL BIFOLDING 100 DOORS

## External Shutters

Coastal Bifolding 100 Shutters are designed for windows and door panels weighing up to a maximum finished panel weight of up to 100kg.

Typically allow 12-14kg per sqm when calculating weight of a Bifold panel.

Maximum panel size 3300mm (h) x 900mm (w)

NORTHLAND, NZ

COASTAL 100: 4 PANEL BIFOLDING DOOR WITH 90MM LOUVRE INFILLS

MAXIMUM PANEL SIZE: 3300X900 MAXIMUM PANEL WEIGHT: 100KGS