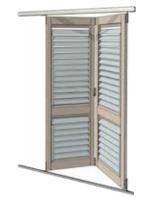

#### 150MM KISS PIVOT & END FIXED

kiss pivot 150mm

end fixed 150mm

95MM BELLA VISTA KISS PIVOT & END FIXED

95MM BELLA VISTA HEAVY KISS PIVOT & END FIXED

#### kiss pivot Bella Vista heavy

end fixed Bella Vista heavy

| 12.25

 SCALE:
 DATE MODIFIED: 01/10/2024
 FILE:
 SHUTTERS 12.25

 www.louvretec.con.zu
 www.louvretec.com.au

 ©Louvretec 2025 - All Rights Reserved. Technical specifications subject to change without notice.