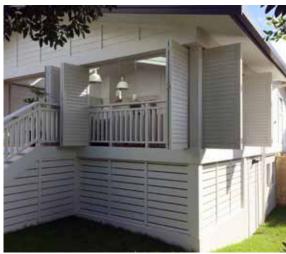

# COASTAL BIFOLDING 100 SHUTTER SYSTEM

Bifolding Shutter System for Doors & Windows

Louvretec Bifold Doors effortlessly slide open with panels following suit, neatly stacking against the wall

## Mix & Match

The same options that are available to our sliding shutters are available to our bifold shutters - these being the KISS Pivot and End Fixed.

BIFOLDING DOORS, BAY OF PLENTY, NZ

BIFOLDING DOORS, AUCKLAND, NZ