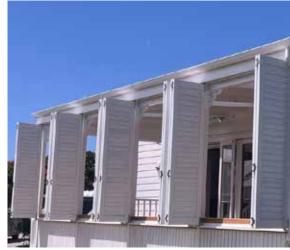

## COASTAL BIFOLDING 100 DOORS

Maximum panel size 3300mm (h) x 900mm (w)

NORTHLAND, NZ

COASTAL 100: 4 PANEL BIFOLDING DOOR WITH 90MM LOUVRE INFILLS

MAXIMUM PANEL SIZE: 3300X900 MAXIMUM PANEL WEIGHT: 100KGS