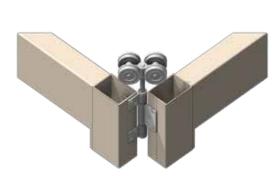

## Top Hung

All Coastal Series bifolds are top hung.

As multi-panel bifolds can load considerable weight to the top track suitable fixing at the head is essential - please contact Louvretec for specific weight loadings.

TYPICAL TOP HUNG DETAILS

TWO PANEL BIFOLD DOORS

FOUR PANEL BIFOLD DOORS

©Louvretec 2025 - All Rights Reserved. Technical specifications subject to change without notice.