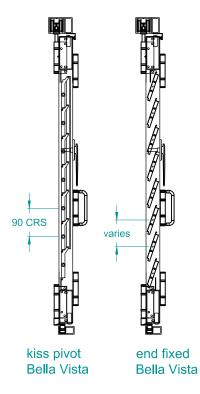

#### 150MM KISS PIVOT & END FIXED

kiss pivot 150mm

end fixed 150mm

95MM BELLA VISTA KISS PIVOT & END FIXED

95MM BELLA VISTA HEAVY KISS PIVOT & END FIXED