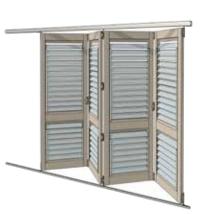

# COASTAL BIFOLDING 100 SHUTTER SYSTEM

Bifolding Shutter System for Doors & Windows

Louvretec Bifold Doors effortlessly slide open with panels following suit, neatly stacking against the wall

## Coastal Bifolding 100

Designed around a maximum panel weight of 100kg

## Top Hung

All Coastal Series bifolds are top hung.

As multi-panel bifolds can load considerable weight to the top track suitable fixing at the head is essential - please contact Louvretec for specific weight loadings.

## Transom

A transom is standard on all Coastal Bifolds.