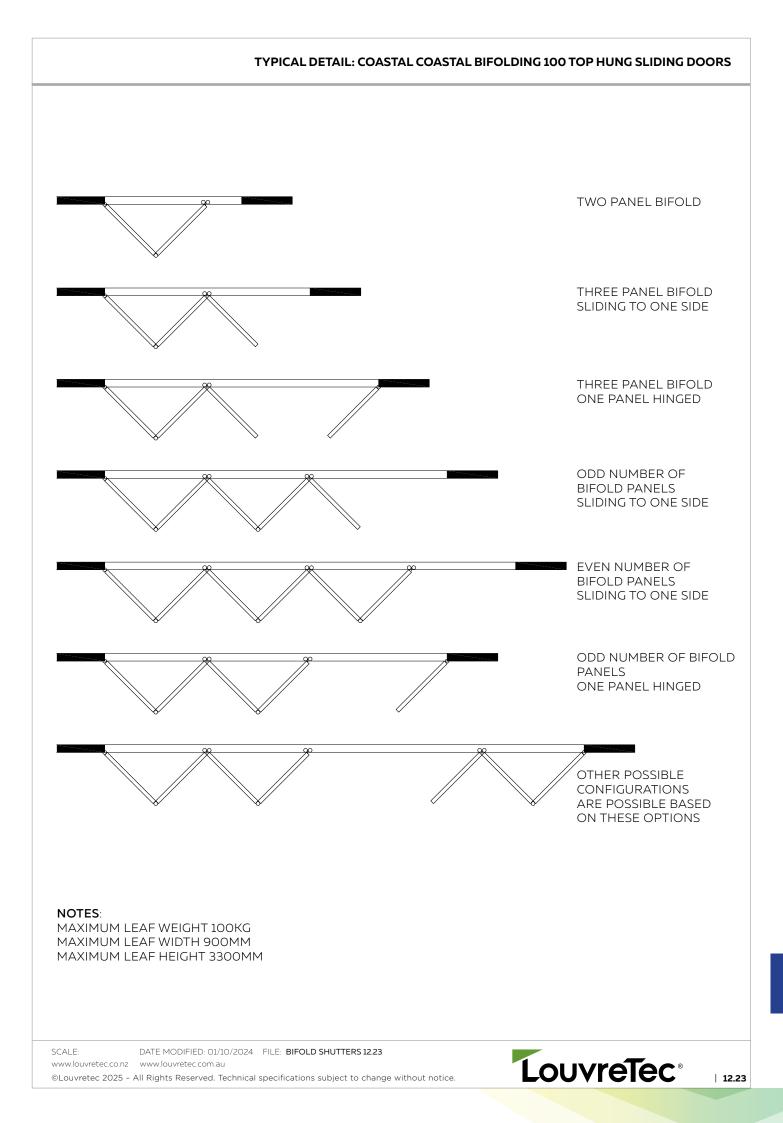

TYPICAL TOP HUNG DETAILS

TWO PANEL BIFOLD DOORS

FOUR PANEL BIFOLD DOORS

©Louvretec 2025 - All Rights Reserved. Technical specifications subject to change without notice.