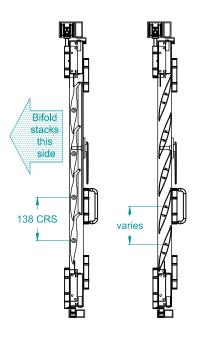

TYPICAL TOP HUNG DETAILS

TWO PANEL BIFOLD DOORS

FOUR PANEL BIFOLD DOORS

©Louvretec 2025 - All Rights Reserved. Technical specifications subject to change without notice.