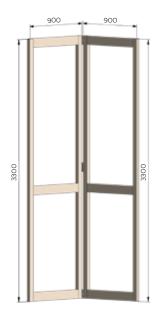

Maximum panel size 3300mm (h) x 900mm (w)

NORTHLAND, NZ

COASTAL 100: 4 PANEL BIFOLDING DOOR WITH 90MM LOUVRE INFILLS

MAXIMUM PANEL SIZE: 3300X900 MAXIMUM PANEL WEIGHT: 100KGS