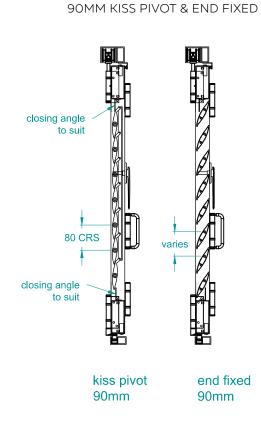

#### 150MM KISS PIVOT & END FIXED

kiss pivot 150mm

end fixed 150mm

95MM BELLA VISTA KISS PIVOT & END FIXED

95MM BELLA VISTA HEAVY KISS PIVOT & END FIXED