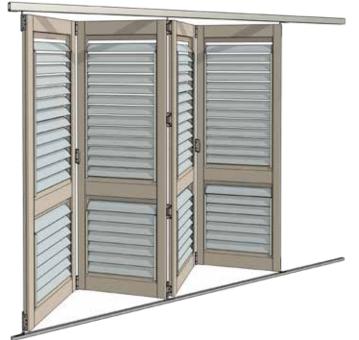

## Mix & Match

The same options that are available to our sliding shutters are available to our bifold shutters - these being the KISS Pivot and End Fixed.

BIFOLDING DOORS, BAY OF PLENTY, NZ

BIFOLDING DOORS, AUCKLAND, NZ