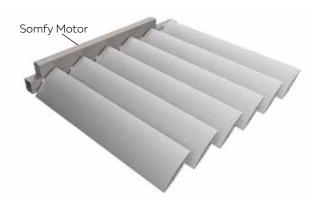

# Motorised: Two Options for Motor Location

1. MOTOR ON TOP - LOCATED WITHIN A MOTOR COVER

2. MOTOR DOWN-UNDER - LOCATED WITHIN A DOWN-UNDER FRAME