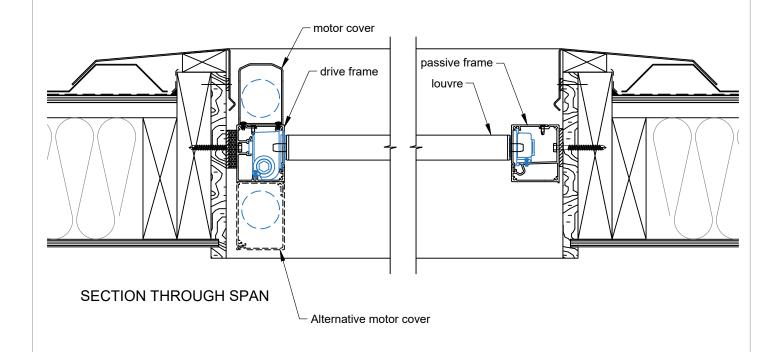

### TYPICAL DETAIL: MOTORISED OVERHEAD SPIRAL PIVOT SUN LOUVRES FITTING INTO EXISTING OPENING

SECTION THROUGH SPAN - MOTORISED 200MM MAXI LOUVRE INTO EXISTING OPENING

SECTION THROUGH LOUVRES - MOTORISED 200MM MAXI LOUVRE INTO EXISTING OPENING

SECTION THROUGH LOUVRES