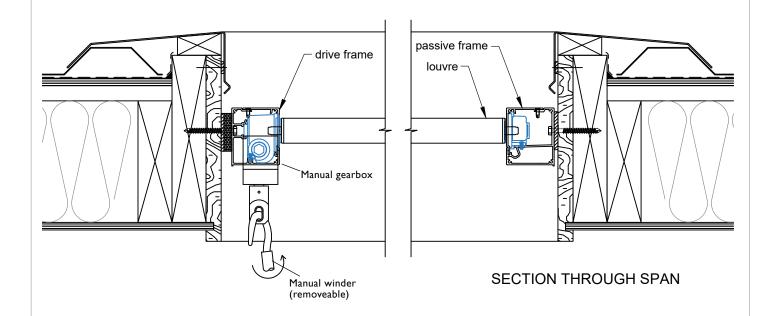

## TYPICAL DETAIL: HAND OPERABLE OVERHEAD SPIRAL PIVOT SUN LOUVRES FITTING INTO EXISTING OPENING

SECTION - MANUALLY OPERABLE 200MM MAXI LOUVRE INTO EXISTING OPENING

## SECTION - MANUALLY OPERABLE 200MM MAXI LOUVRE INTO EXISTING OPENING

SECTION THROUGH LOUVRES

SCALE: www.louvretec.co.nz DATE MODIFIED: 01/10/2024 FILE: SUN LOUVRES Spiral Pivot 10.2.07

www.louvretec.com.au