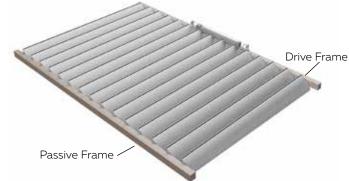

### 1. FRAME TO FOUR SIDES - WRAP AROUND

Drive and Pivot sides are connected with Passive End Frames.

### 2. TWO SIDED DRIVE & PASSIVE FRAME

Frame is Two Sided only with Drive and Passive sides.