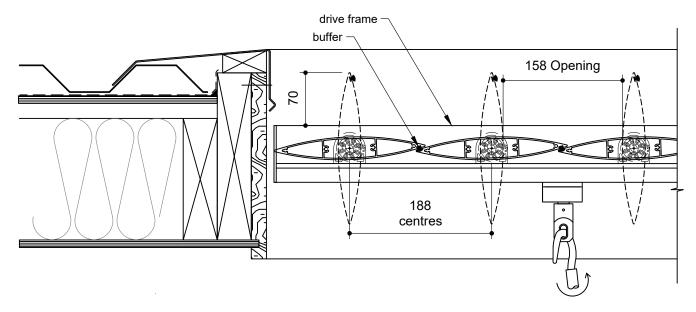

## TYPICAL DETAIL: HAND OPERABLE OVERHEAD SPIRAL PIVOT SUN LOUVRES FITTING INTO EXISTING OPENING

SECTION - MANUALLY OPERABLE 200MM MAXI LOUVRE INTO EXISTING OPENING

## SECTION - MANUALLY OPERABLE 200MM MAXI LOUVRE INTO EXISTING OPENING

SECTION THROUGH LOUVRES

SCALE: www.louvretec.co.nz DATE MODIFIED: 01/10/2024 FILE: SUN LOUVRES Spiral Pivot 10.2.07

www.louvretec.com.au