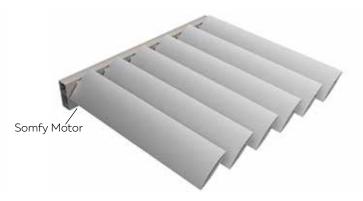

# Motorised: Two Options for Motor Location

1. MOTOR ON TOP - LOCATED WITHIN A MOTOR COVER

2. MOTOR DOWN-UNDER - LOCATED WITHIN A DOWN-UNDER FRAME