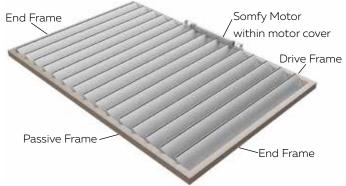

### 1. FRAME TO FOUR SIDES - WRAP AROUND

Drive and Pivot sides are connected with Passive End Frames.

### 2. TWO SIDED DRIVE & PASSIVE FRAME

Frame is Two Sided only with Drive and Passive sides.

# Motorised: Two Options for Motor Location

1. MOTOR ON TOP - LOCATED WITHIN A MOTOR COVER

2. MOTOR DOWN-UNDER - LOCATED WITHIN A DOWN-UNDER FRAME