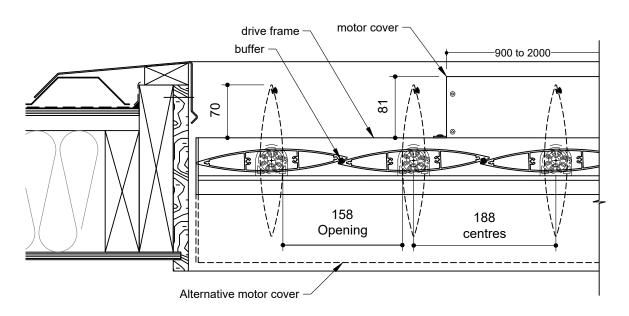

### TYPICAL DETAIL: MOTORISED OVERHEAD SPIRAL PIVOT SUN LOUVRES FITTING INTO EXISTING OPENING

SECTION THROUGH SPAN - MOTORISED 200MM MAXI LOUVRE INTO EXISTING OPENING

SECTION THROUGH LOUVRES - MOTORISED 200MM MAXI LOUVRE INTO EXISTING OPENING

SECTION THROUGH LOUVRES