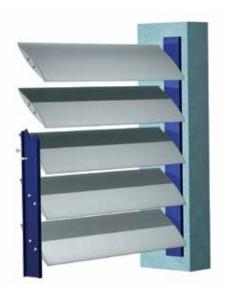

VERTICAL PANEL END FIXED - HORIZONTAL LOUVRES

#### VERTICAL PANELS END FIXED

- All Louvretec sun louvres have internal screw fixing ports. This enables the blades to be;
  - set at any angle or pitch (blade pitch)
  - set at any centre (blade centre)
- · As a rule of thumb, blade centres are fixed at;
  - between 75% 100% of their width.
    eg: 180mm Airfoil would have a centre between 135mm - 180mm.
- Blade pitch is an equally important consideration in determining the degree of light, shade, privacy and shelter.