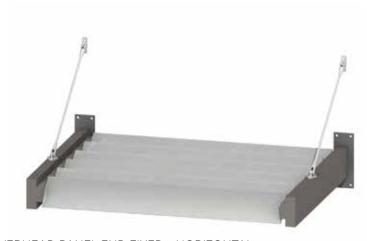

OVERHEAD PANEL END FIXED - HORIZONTAL LOUVRES

## OVERHEAD PANELS END FIXED

- Horizontal or Overhead louvres may fit within an existing opening or as illustrated may require a separate structural sub-frame.
- Sub-frames are typically aluminium or steel and usually require specific engineering details.
- Louvretec specialises in the supply and installation of aluminium structural sub-frames.
- · Please contact Louvretec for further details.