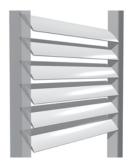

## How the system works

- · Blades can be set to any pitch or centre
- · Three typical options are shown:
  - Blade Pitch Up
  - Central
  - Blade Pitch Down
- All Louvretec sun louvres have internal screw fixing ports. This enables the blades to be;
  - set at any angle or pitch (blade pitch)
  - set at any centre (blade centre)
- As a rule of thumb,
  blade centres are fixed at between 75% to 100% of their width.
  eg: 180mm Airfoil would have a centre between 135mm to 180mm.
- Blade pitch is an equally important consideration in determining the degree of light, shade, privacy and shelter.