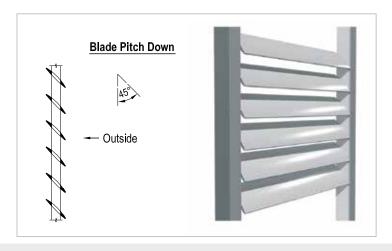

## How the system works

- · Blades can be set to any pitch or centre
- · Three typical options are shown:
  - Blade Pitch Up
  - Central
  - Blade Pitch Down
- All Louvretec sun louvres have internal screw fixing ports. This enables the blades to be;
  - set at any angle or pitch (blade pitch)
  - set at any centre (blade centre)
- As a rule of thumb,
  blade centres are fixed at between 75% to 100% of their width.
  eg: 180mm Airfoil would have a centre between 135mm to 180mm.
- Blade pitch is an equally important consideration in determining the degree of light, shade, privacy and shelter.