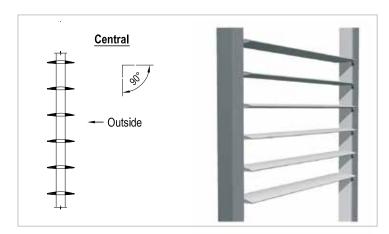

## How the system works

- · Blades can be set to any pitch or centre
- · Three typical options are shown:
  - Blade Pitch Up
  - Central
  - Blade Pitch Down
- All Louvretec sun louvres have internal screw fixing ports. This enables the blades to be;
  - set at any angle or pitch (blade pitch)
  - set at any centre (blade centre)
- As a rule of thumb,
  blade centres are fixed at between 75% to 100% of their width.
  eg: 180mm Airfoil would have a centre between 135mm to 180mm.
- Blade pitch is an equally important consideration in determining the degree of light, shade, privacy and shelter.