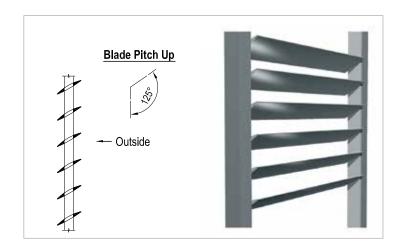

## How the system works

- · Blades can be set to any pitch or centre
- · Three typical options are shown:
  - Blade Pitch Up
  - Central
  - Blade Pitch Down
- All Louvretec sun louvres have internal screw fixing ports. This enables the blades to be;
  - set at any angle or pitch (blade pitch)
  - set at any centre (blade centre)
- As a rule of thumb,
  blade centres are fixed at between 75% to 100% of their width.
  eg: 180mm Airfoil would have a centre between 135mm to 180mm.
- Blade pitch is an equally important consideration in determining the degree of light, shade, privacy and shelter.